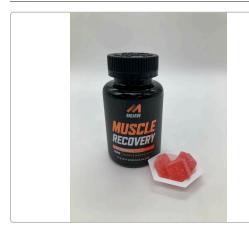

## Recovery Gummy 25mg CBD

METRC Batch: ; METRC Sample:

Sample ID: 2106ENC4350\_2671 Strain: Echinacea Berry

Matrix: Ingestible Type: Soft Chew Batch#:

Collected:

Received: 06/07/2021

Completed: 06/07/2021 Sample Size: ; Batch: